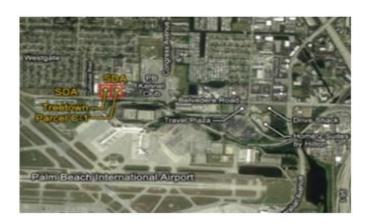

### Palm Beach International Airport – Treetown

- Location: The site is on the north side of Belvedere Road, west of 6th Street and east of Marine Drive (7th Street), approximately .35 miles west of Congress Avenue in the unincorporated area of Palm Beach County (PBC).
- Size: 3.63 acres
- Future Land Use Designation:
- Approved Uses: 46,155 sf office, 25,000 sf retail; or 71,155 sf office
- Total Project Square Footage: 71,155
- Jurisdiction: Unincorporated Palm Beach County