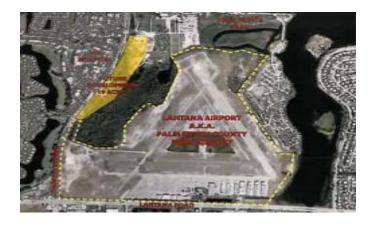

### Lantana Airport 19 Acre Parcel

- Location: NE Corner of Lantana Rd. & Congress Ave.
- Size: 19 acres Future Land Use Designation: Medical Office
- Approved Uses: 350,000 Medical office
  Total Project Square Footage: 350,000
  Jurisdiction: Unincorporated Palm Beach County
- Location: Lantana, FL