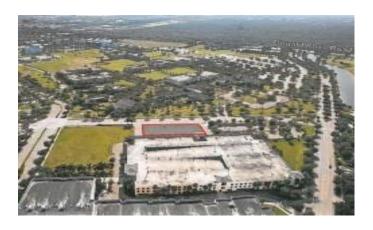

#### Abacoa Town Center Phase II – Parcel 3

- Location: University Boulevard, Jupiter, FL 33458
- Size: 0.50 acres
- Future Land Use Designation: Mixed
- Approved Uses: 40,000 sf Office / Medical Office
- Total Project Square Footage: 40,000
- Jurisdiction: Jupiter