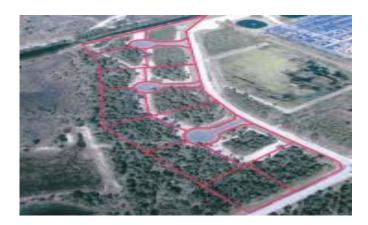

#### Florida Research Park - G11

- Location: 14703 Park of Commerce Blvd, Jupiter, FL 33478
- Size: Up to 16 acres
- Future Land Use Designation: Light & General Industrial / Heavy Industrial
- Approved Uses: Up to 250,000 sf Light Industrial / Heavy Industrial, Bio-Science, Outside Storage
- Total Project Square Footage: 250,000
- Jurisdiction: Unincorporated Palm Beach County