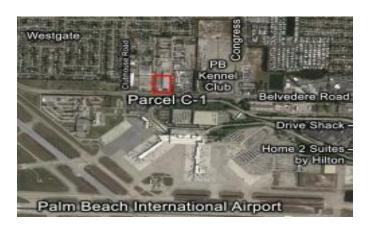

### Palm Beach International Airport – Parcel C-1

- Location: North of Belvedere Road in the Vicinity of 5th Street, West Palm Beach, FL 33406
- Size: 3.0 acres
- Future Land Use Designation: Utilities and Transportation
- Approved Uses: 231,123 sf Government Office or Traffic Equivalent Thereof
- Total Project Square Footage: 231,123
- Jurisdiction: Unincorporated Palm Beach County